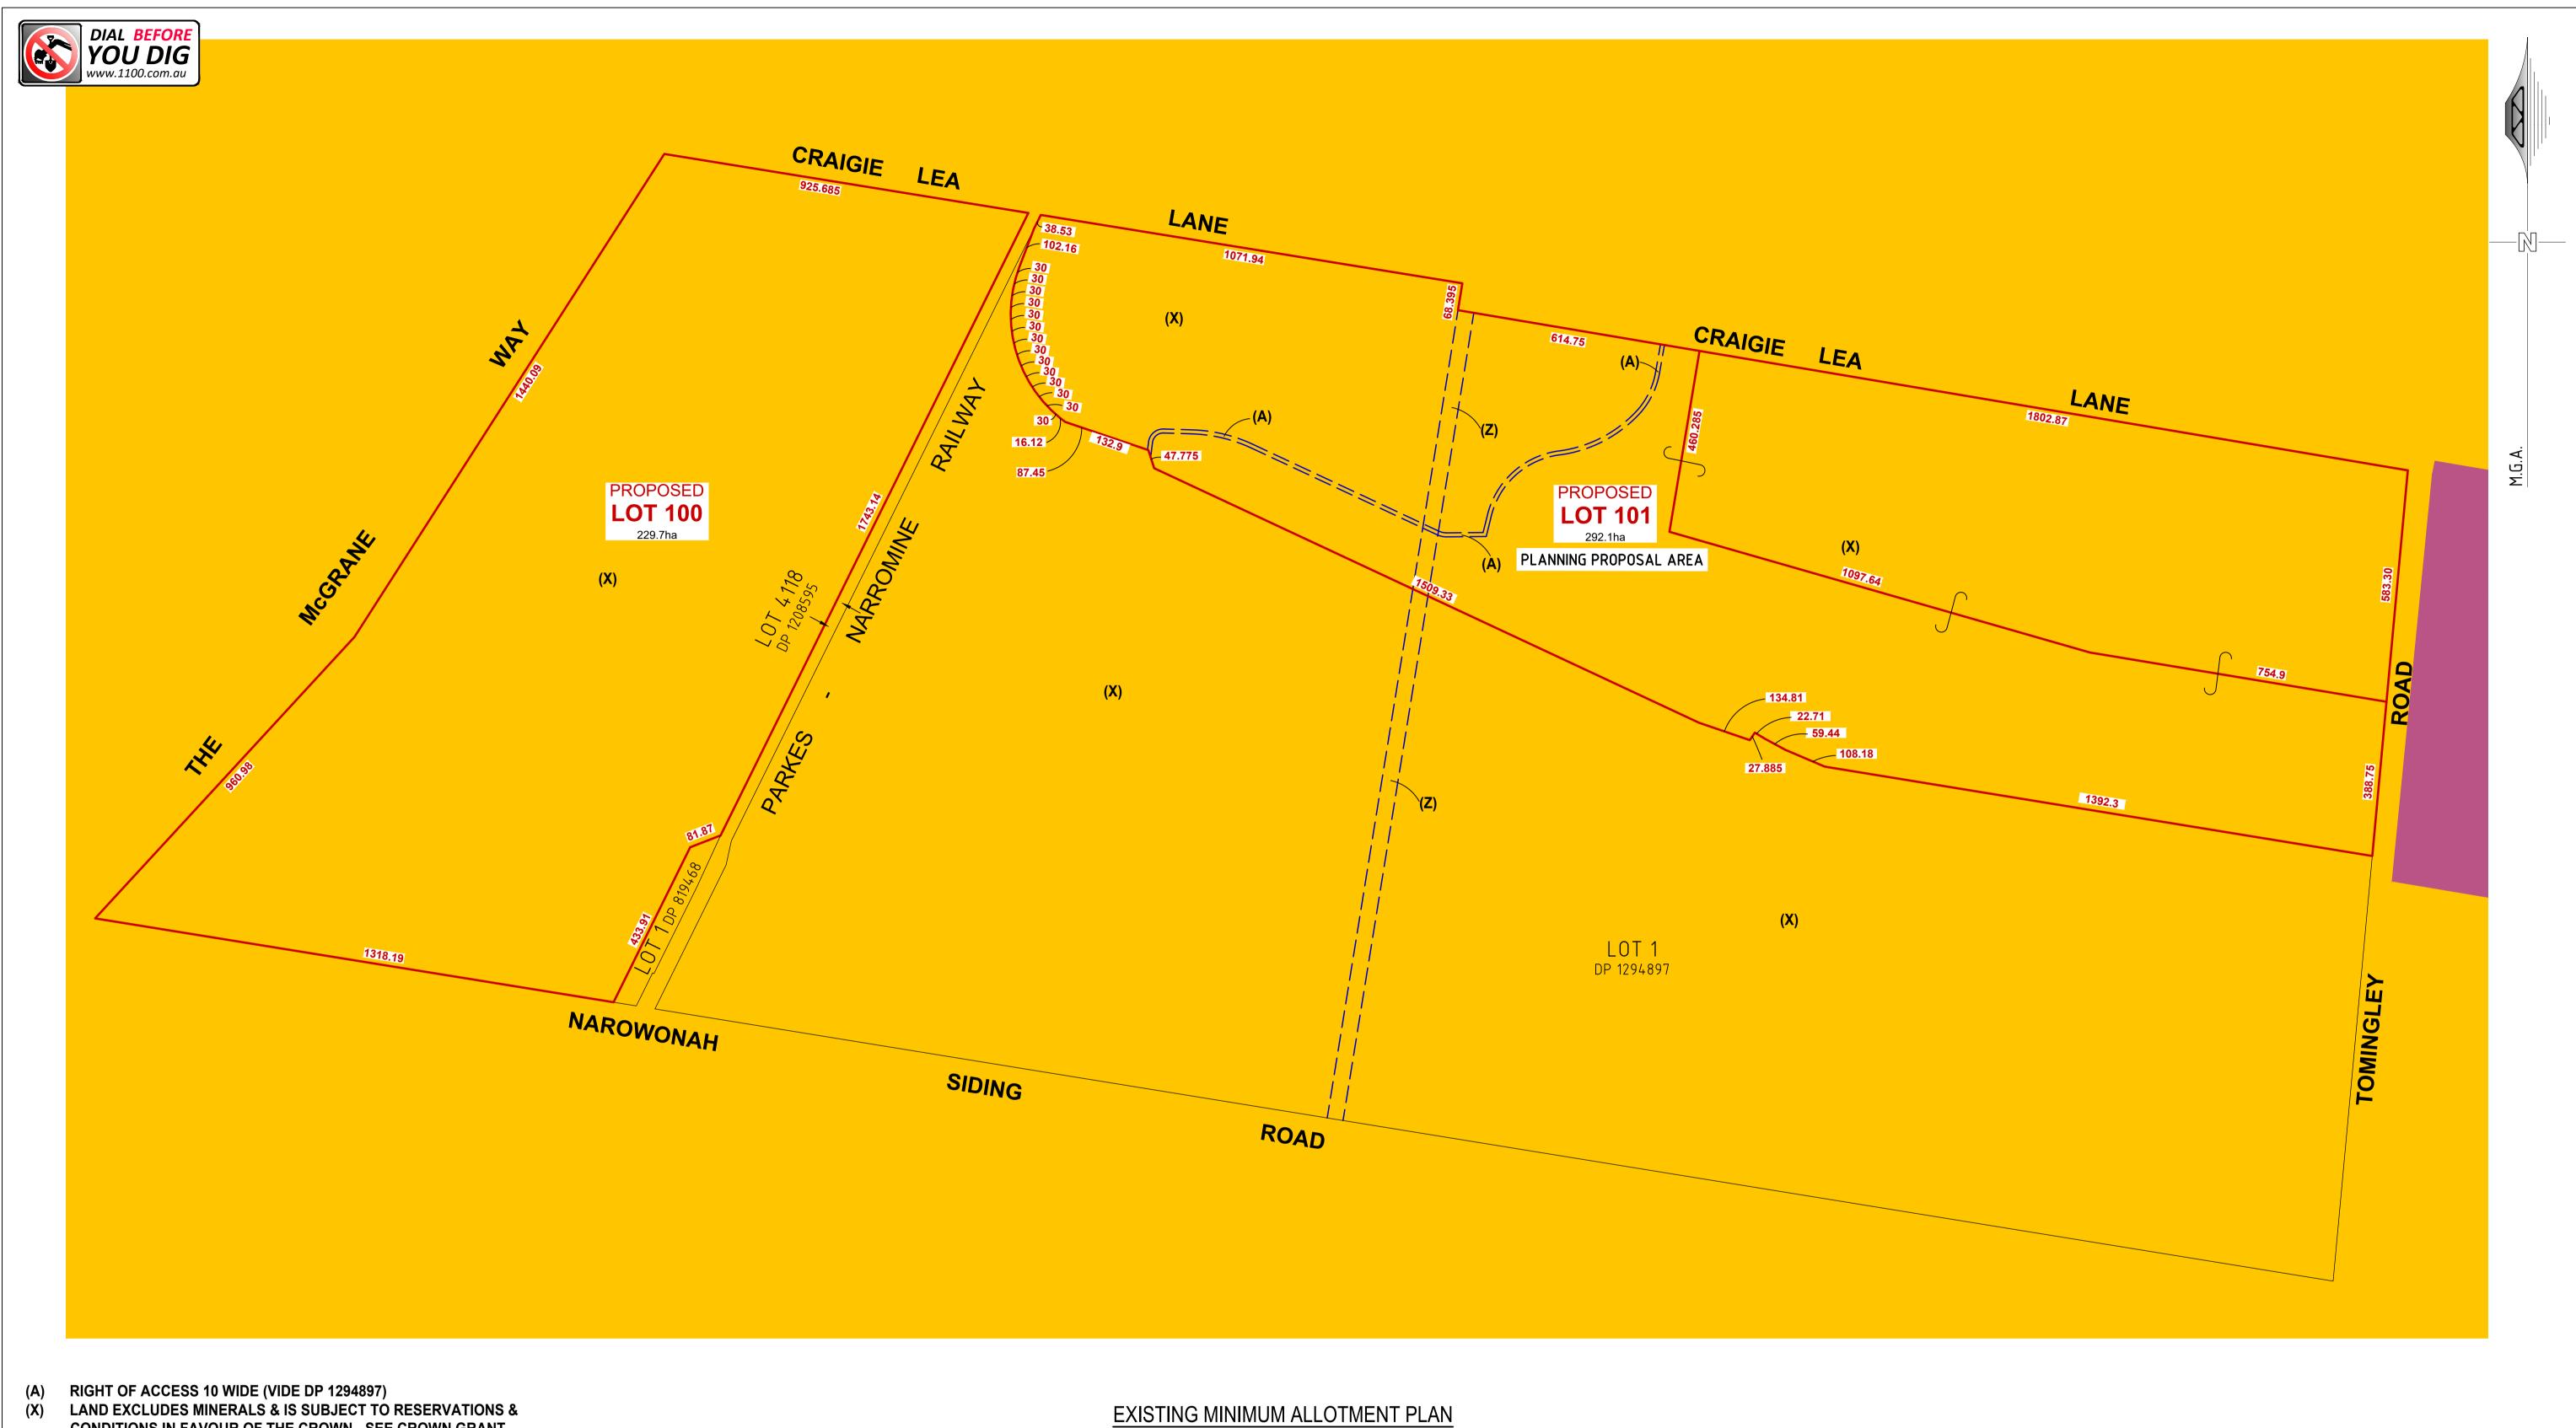

Rev Date Description
A 6-02-2024 ISSUED TO CLIENT

B 22-05-2024 PROPOSED SUBJECT BOUNDARY UPDATED

D 3-06-2024 MINOR CHANGES

| Project PROPOSED PLAN OF SUBDIVISION OVER LOT 2 IN DP 1294897 | Drawing Title EXISTING MINIMUM ALLOTMENT PLAN |                     | Certification |            |
|---------------------------------------------------------------|-----------------------------------------------|---------------------|---------------|------------|
| Site Address CRAIGE LEA LANE NARROMINE NSW 2821               | Survey RB Drawn IS                            | Original Sheet Size | 1             | Project No |

Check RB

NARROMINE SHRIE COUNCIL

Project No 40038 PO5

(X) LAND EXCLUDES MINERALS & IS SUBJECT TO RESERVATIONS & CONDITIONS IN FAVOUR OF THE CROWN - SEE CROWN GRANT

(Z) LAND EXCLUDES MINERALS (S.171 CROWN LANDS ACT, 1989)

#### NOTES:

- THE BOUNDARY INFORMATION SHOWN ON THIS PLAN BEEN PLOTTED AS REQUIRED UNDER DIVISION 1, SECTION 9.(1) OF THE "SURVEYING AND SPATIAL INFORMATION REGULATION 2017". I
- HAS NOT BEEN DETERMINED BY AN ACCURATE BOUNDARY SURVEY. A DETAIL & LEVEL SURVEY IS NOT A "LAND SURVEY" AS DEFINED BY THE SURVEYING AND SPATIAL INFORMATION ACT 2002. IF ANY CONSTRUCTION OR DESIGN WORK WHICH RELIES ON CRITICAL SETBACKS FROM THE STREET OR BOUNDARIES IS PLANNED, IT WOULD BE IMPERATIVE TO CARRY OUT FURTHER SURVEY WORK TO DETERMINE THE BOUNDARY DIMENSIONS.. BARNSON TAKES NO RESPONSIBILITY FOR LOSSES, DAMAGES OR INJURIES TO ANY PERSON OR

ORGANISATION THAT MAY OCCUR DUE TO THE RELIANCE ON THIS PLAN

### PROPOSED MINIMUM ALLOTMENT PLAN

REDUCTION RATIO 1:8,000 @ A1 1:16,000 @ A3

Revision

**ISSUED TO CLIENT** 

Certification