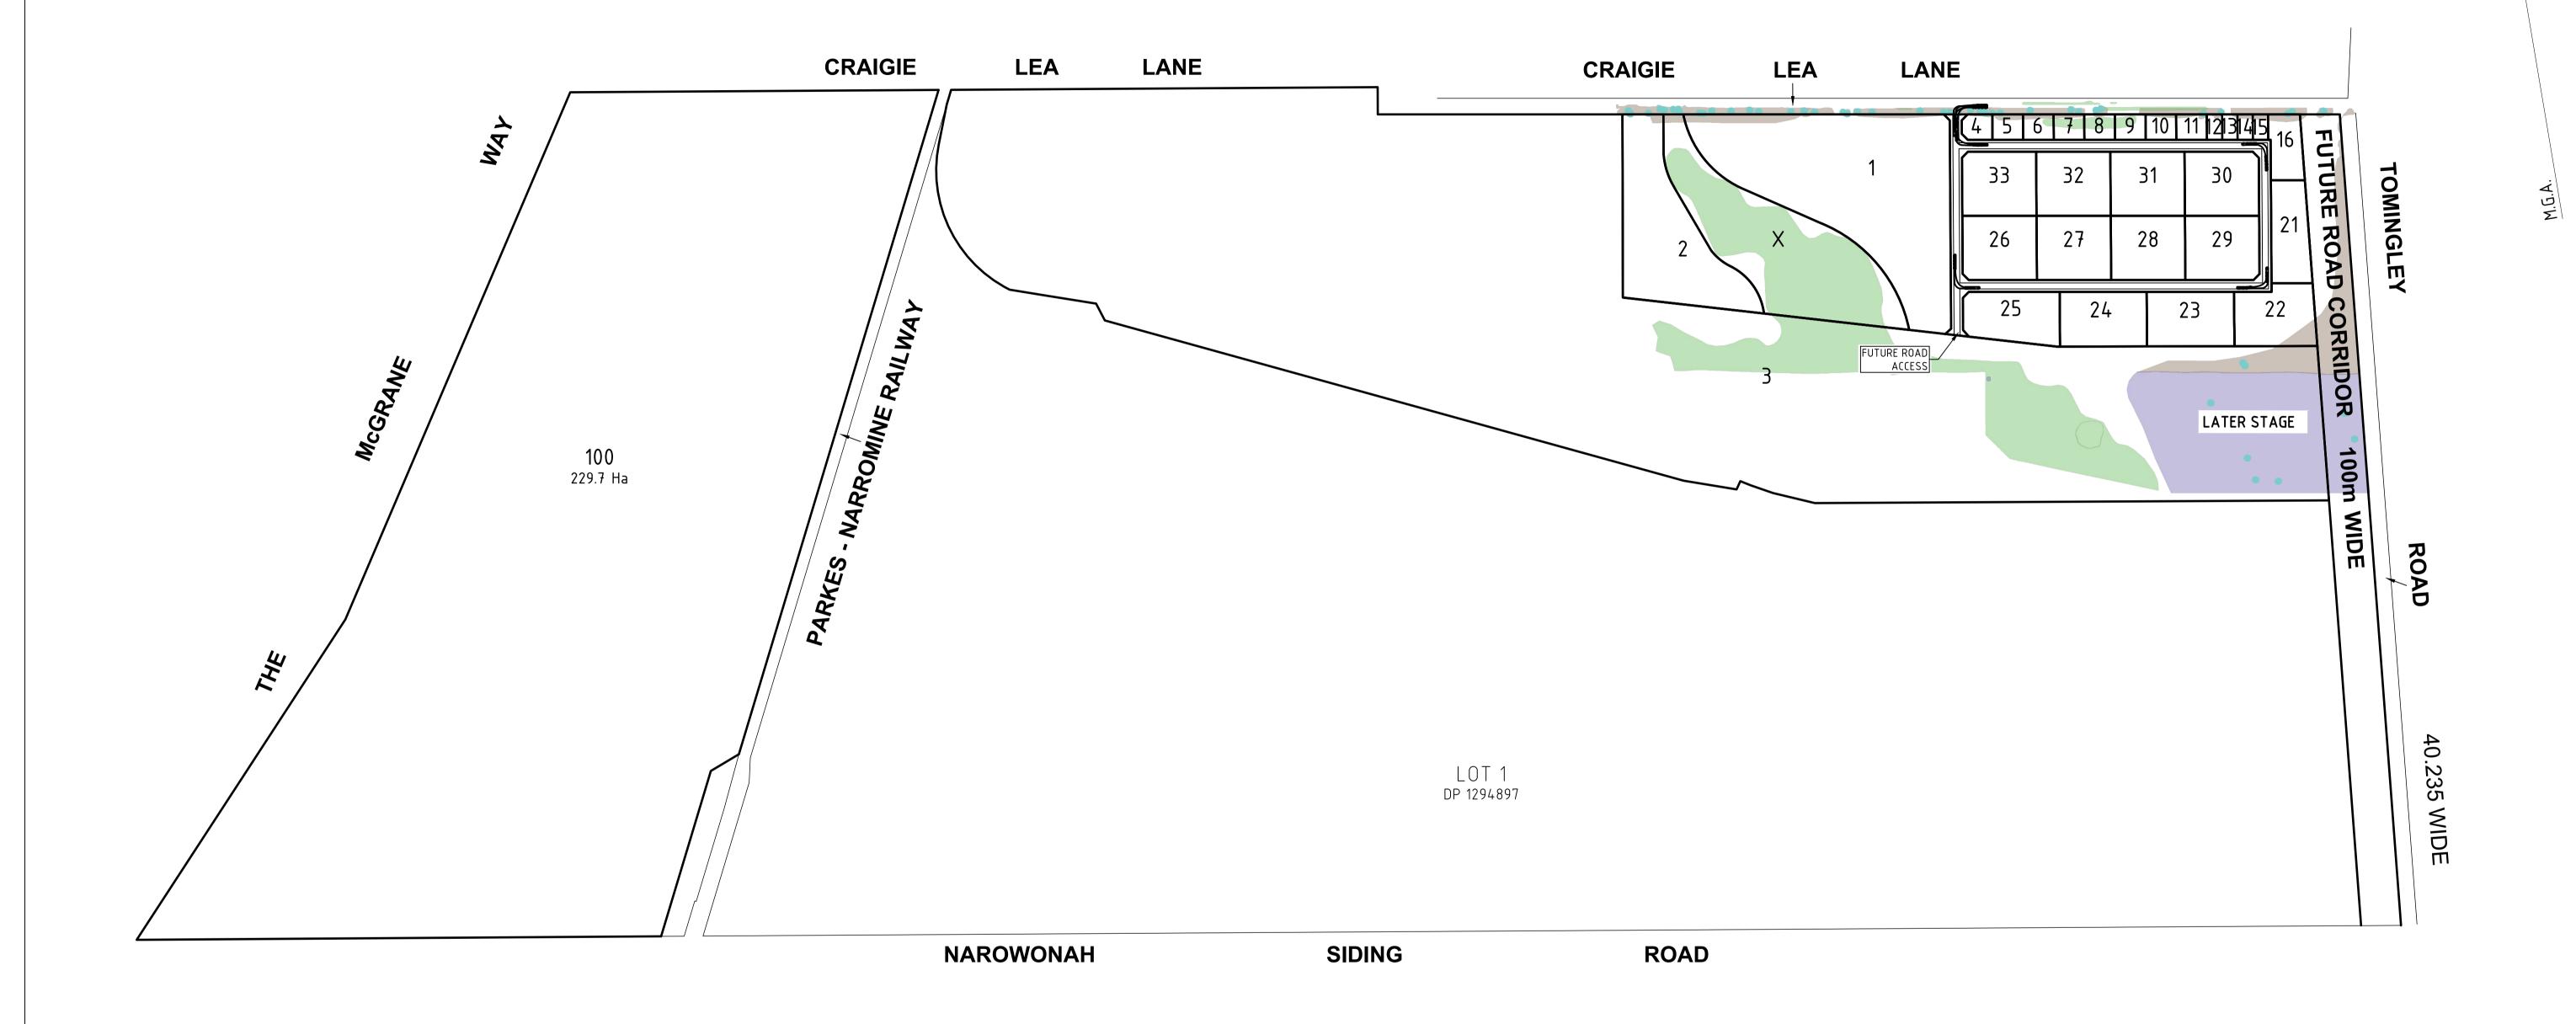

NARROMINE SHIRE COUNCIL

Certification PROPOSED PLAN OF SUBDIVISION Α1 Original Sheet Size Project No Survey Drawn Check RB

Revision

37228

PROPOSED PLAN OF SUBDIVISON REDUCTION RATIO 1:8,000 @ A1 1:16,000 @ A3

Date Description A 8-12-2023 ISSUED TO CLIENT B 22-05-2024 PLAN EXTENDED TO SHOW PROPOSED LOT 100 PROPOSED SUBDIVISION OVER PROPOSED LOT 101

397 CRAIGIE LEA LANE NARROMINE NSW 2821

NARROMINE SHIRE COUNCIL

PROPOSED PLAN OF SUBDIVISION **OVERALL SITE PLAN** 

Α1 Original Sheet Size Survey Drawn В Check RB

Revision

Project No

Certification

37228

(Z) CONDITIONS IN FAVOUR OF THE CROWN - SEE CROWN GRANT LAND EXCLUDES MINERALS (S.171 CROWN LANDS ACT, 1989)