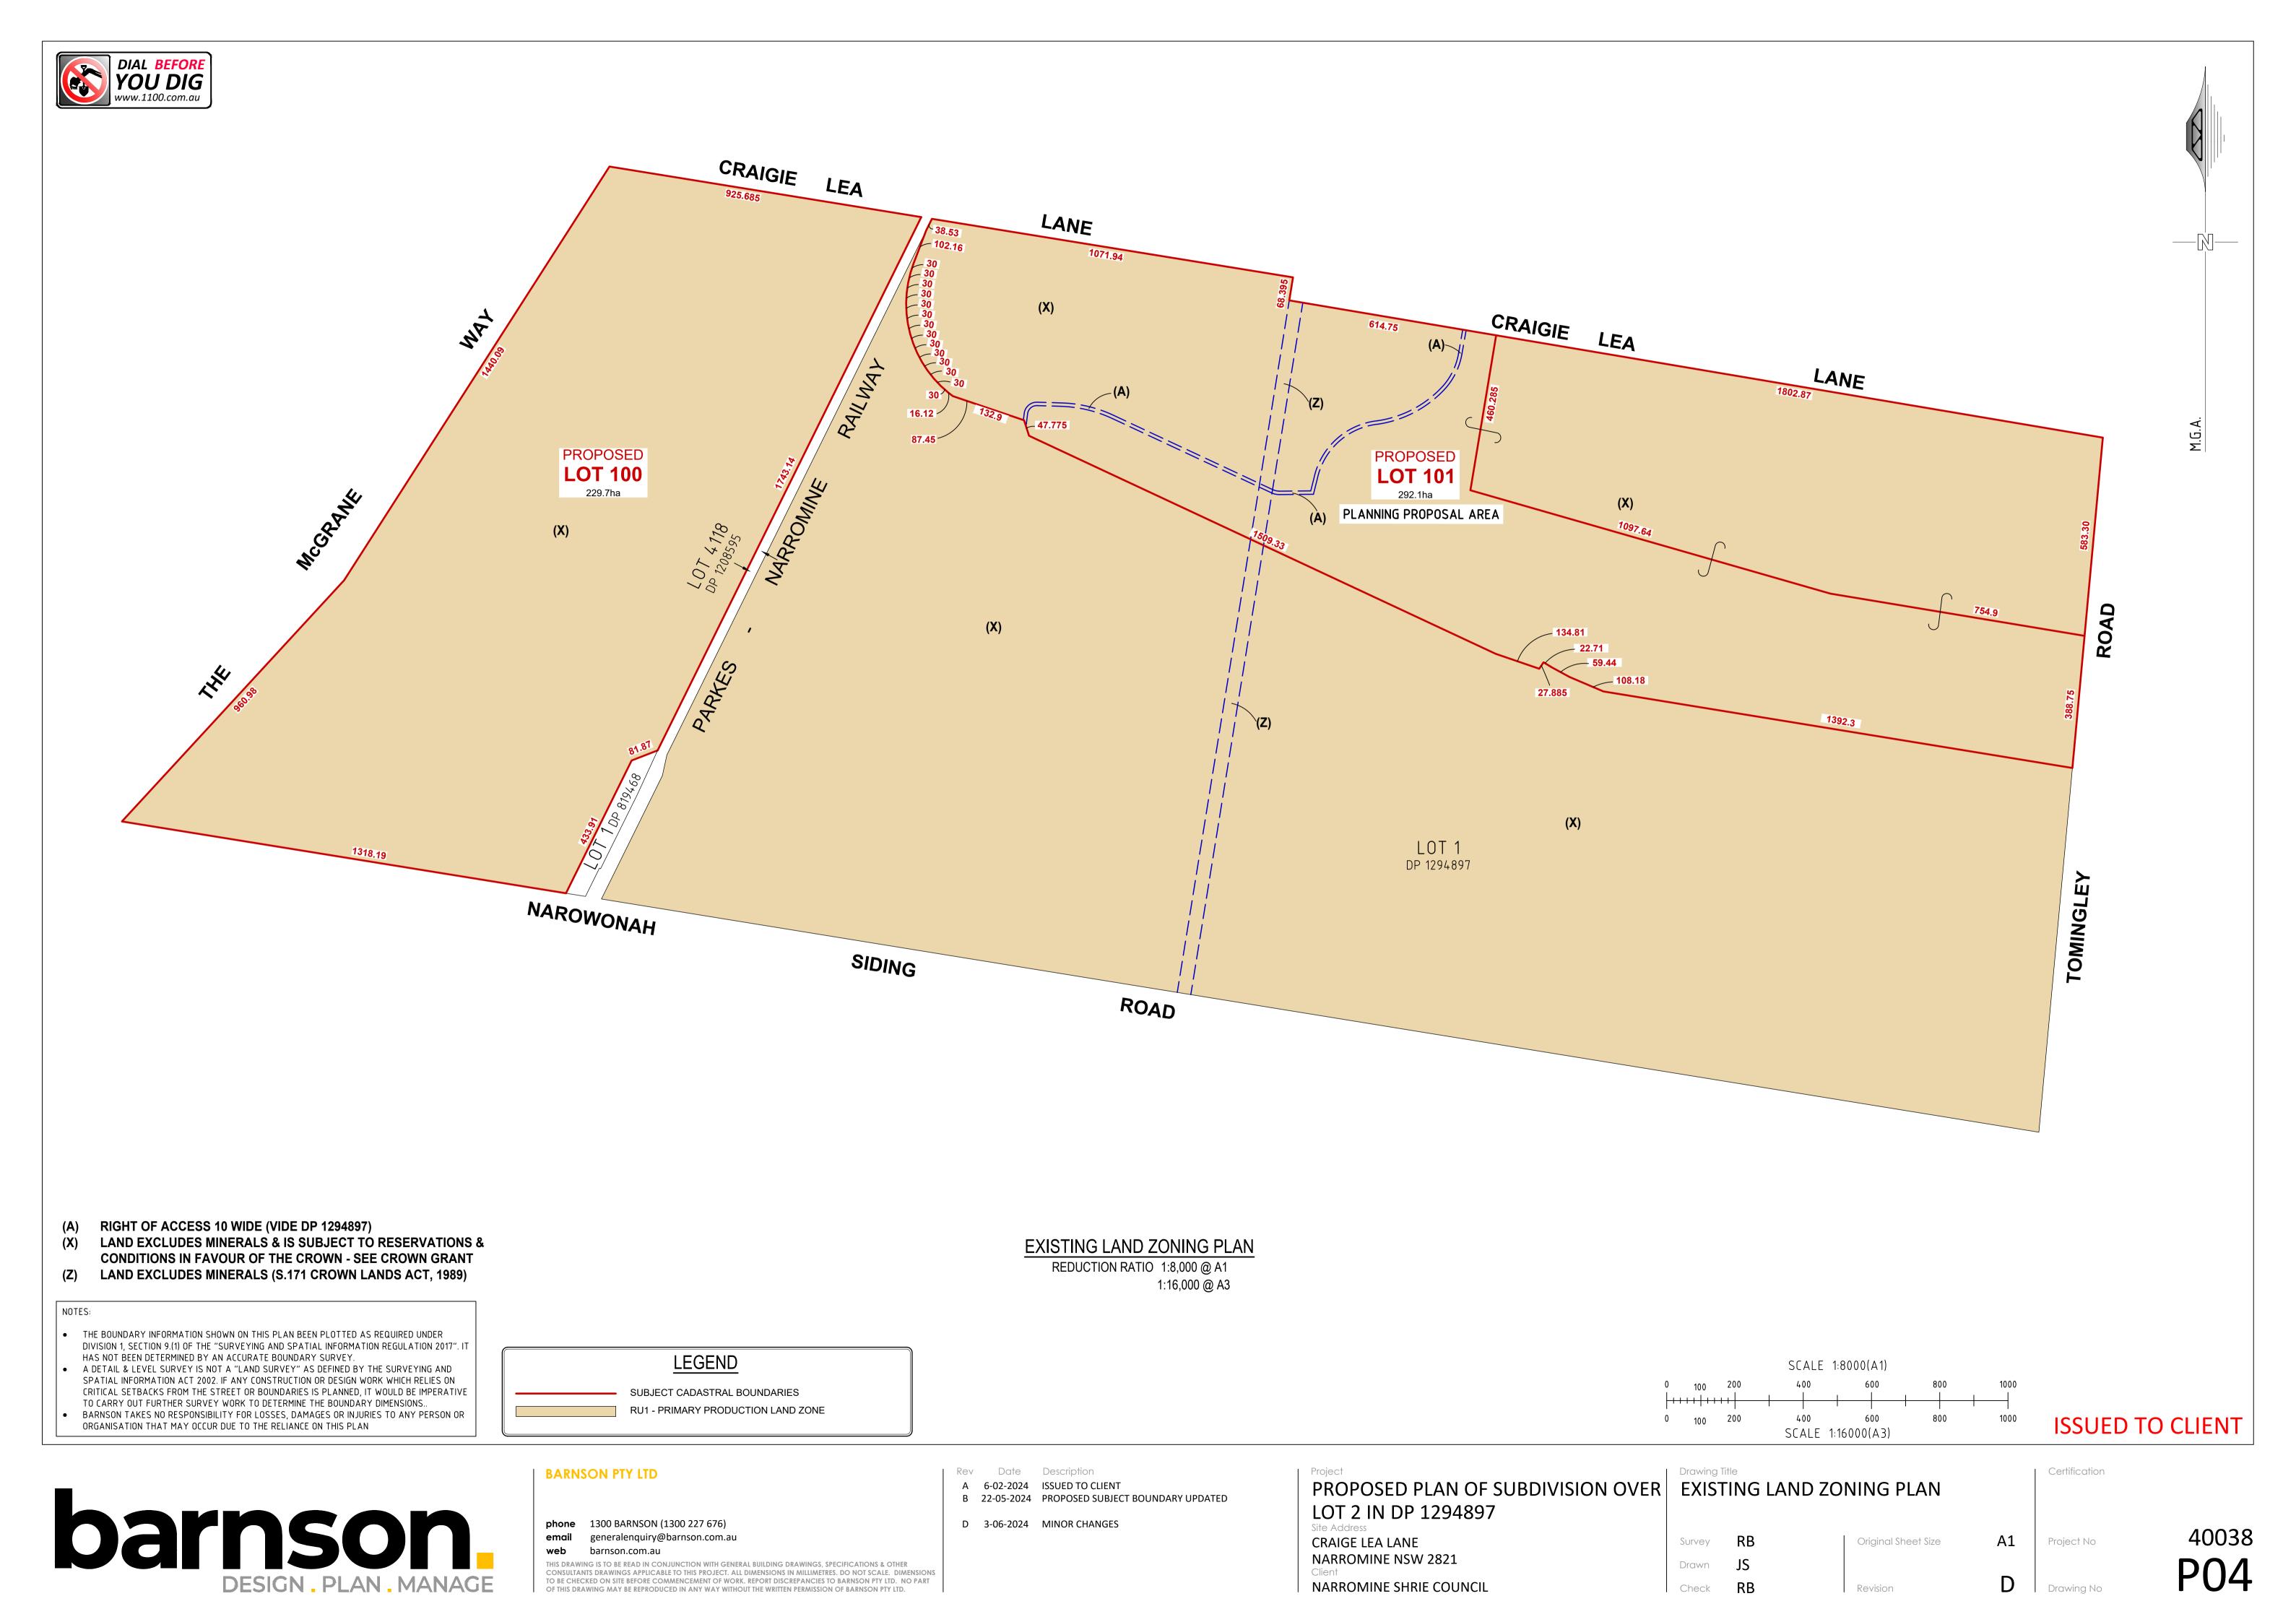

Rev Date Description
A 6-02-2024 ISSUED TO CLIENT

B 22-05-2024 PROPOSED SUBJECT BOUNDARY UPDATED

D 3-06-2024 MINOR CHANGES

| Project PROPOSED PLAN OF SUBDIVISION OVER LOT 2 IN DP 1294897 | Drawing Title EXISTING MINIMUM ALLOTMENT PLAN |                     | Certification |            |
|---------------------------------------------------------------|-----------------------------------------------|---------------------|---------------|------------|
| Site Address CRAIGE LEA LANE NARROMINE NSW 2821               | Survey RB Drawn IS                            | Original Sheet Size | 1             | Project No |

Check RB

NARROMINE SHRIE COUNCIL

Project No 40038 PO5

(X) LAND EXCLUDES MINERALS & IS SUBJECT TO RESERVATIONS & CONDITIONS IN FAVOUR OF THE CROWN - SEE CROWN GRANT

(Z) LAND EXCLUDES MINERALS (S.171 CROWN LANDS ACT, 1989)