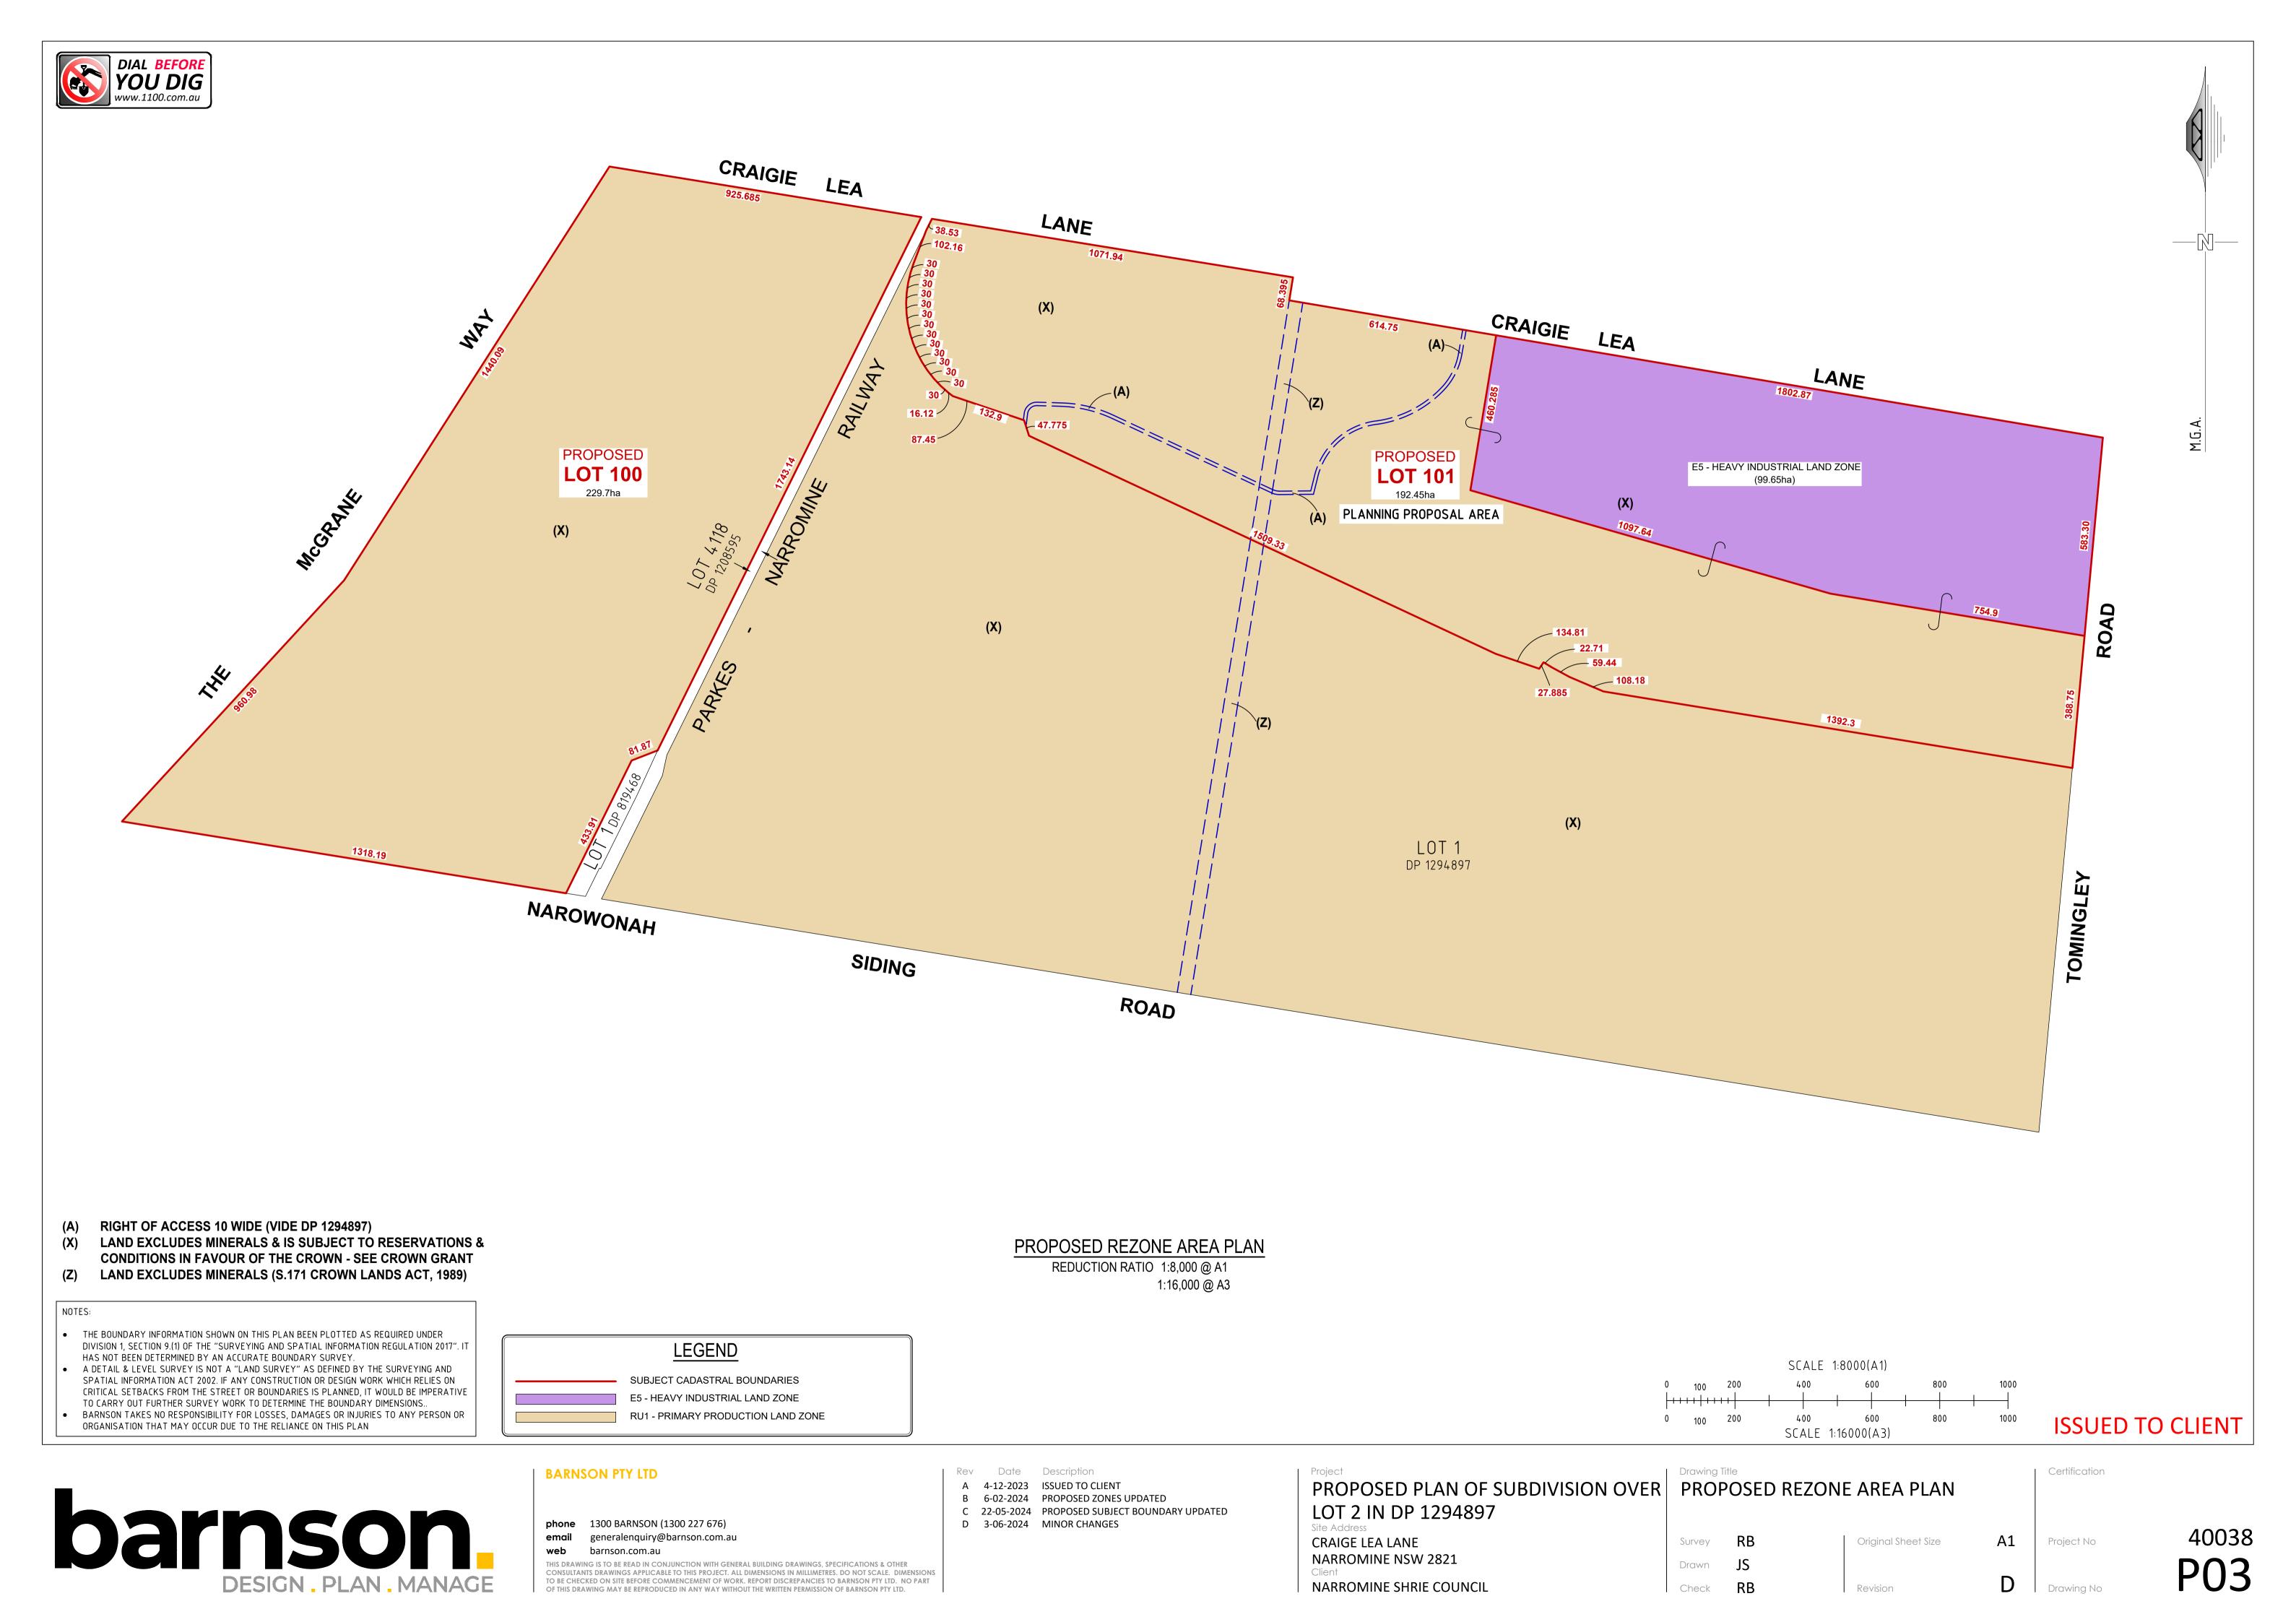

Date Description A 8-12-2023 ISSUED TO CLIENT B 22-05-2024 PLAN EXTENDED TO SHOW PROPOSED LOT 100 PROPOSED SUBDIVISION OVER PROPOSED LOT 101

397 CRAIGIE LEA LANE NARROMINE NSW 2821

NARROMINE SHIRE COUNCIL

PROPOSED PLAN OF SUBDIVISION **OVERALL SITE PLAN** 

Α1 Original Sheet Size Survey Drawn В Check RB

Revision

Project No

Certification

37228

(Z) CONDITIONS IN FAVOUR OF THE CROWN - SEE CROWN GRANT LAND EXCLUDES MINERALS (S.171 CROWN LANDS ACT, 1989)