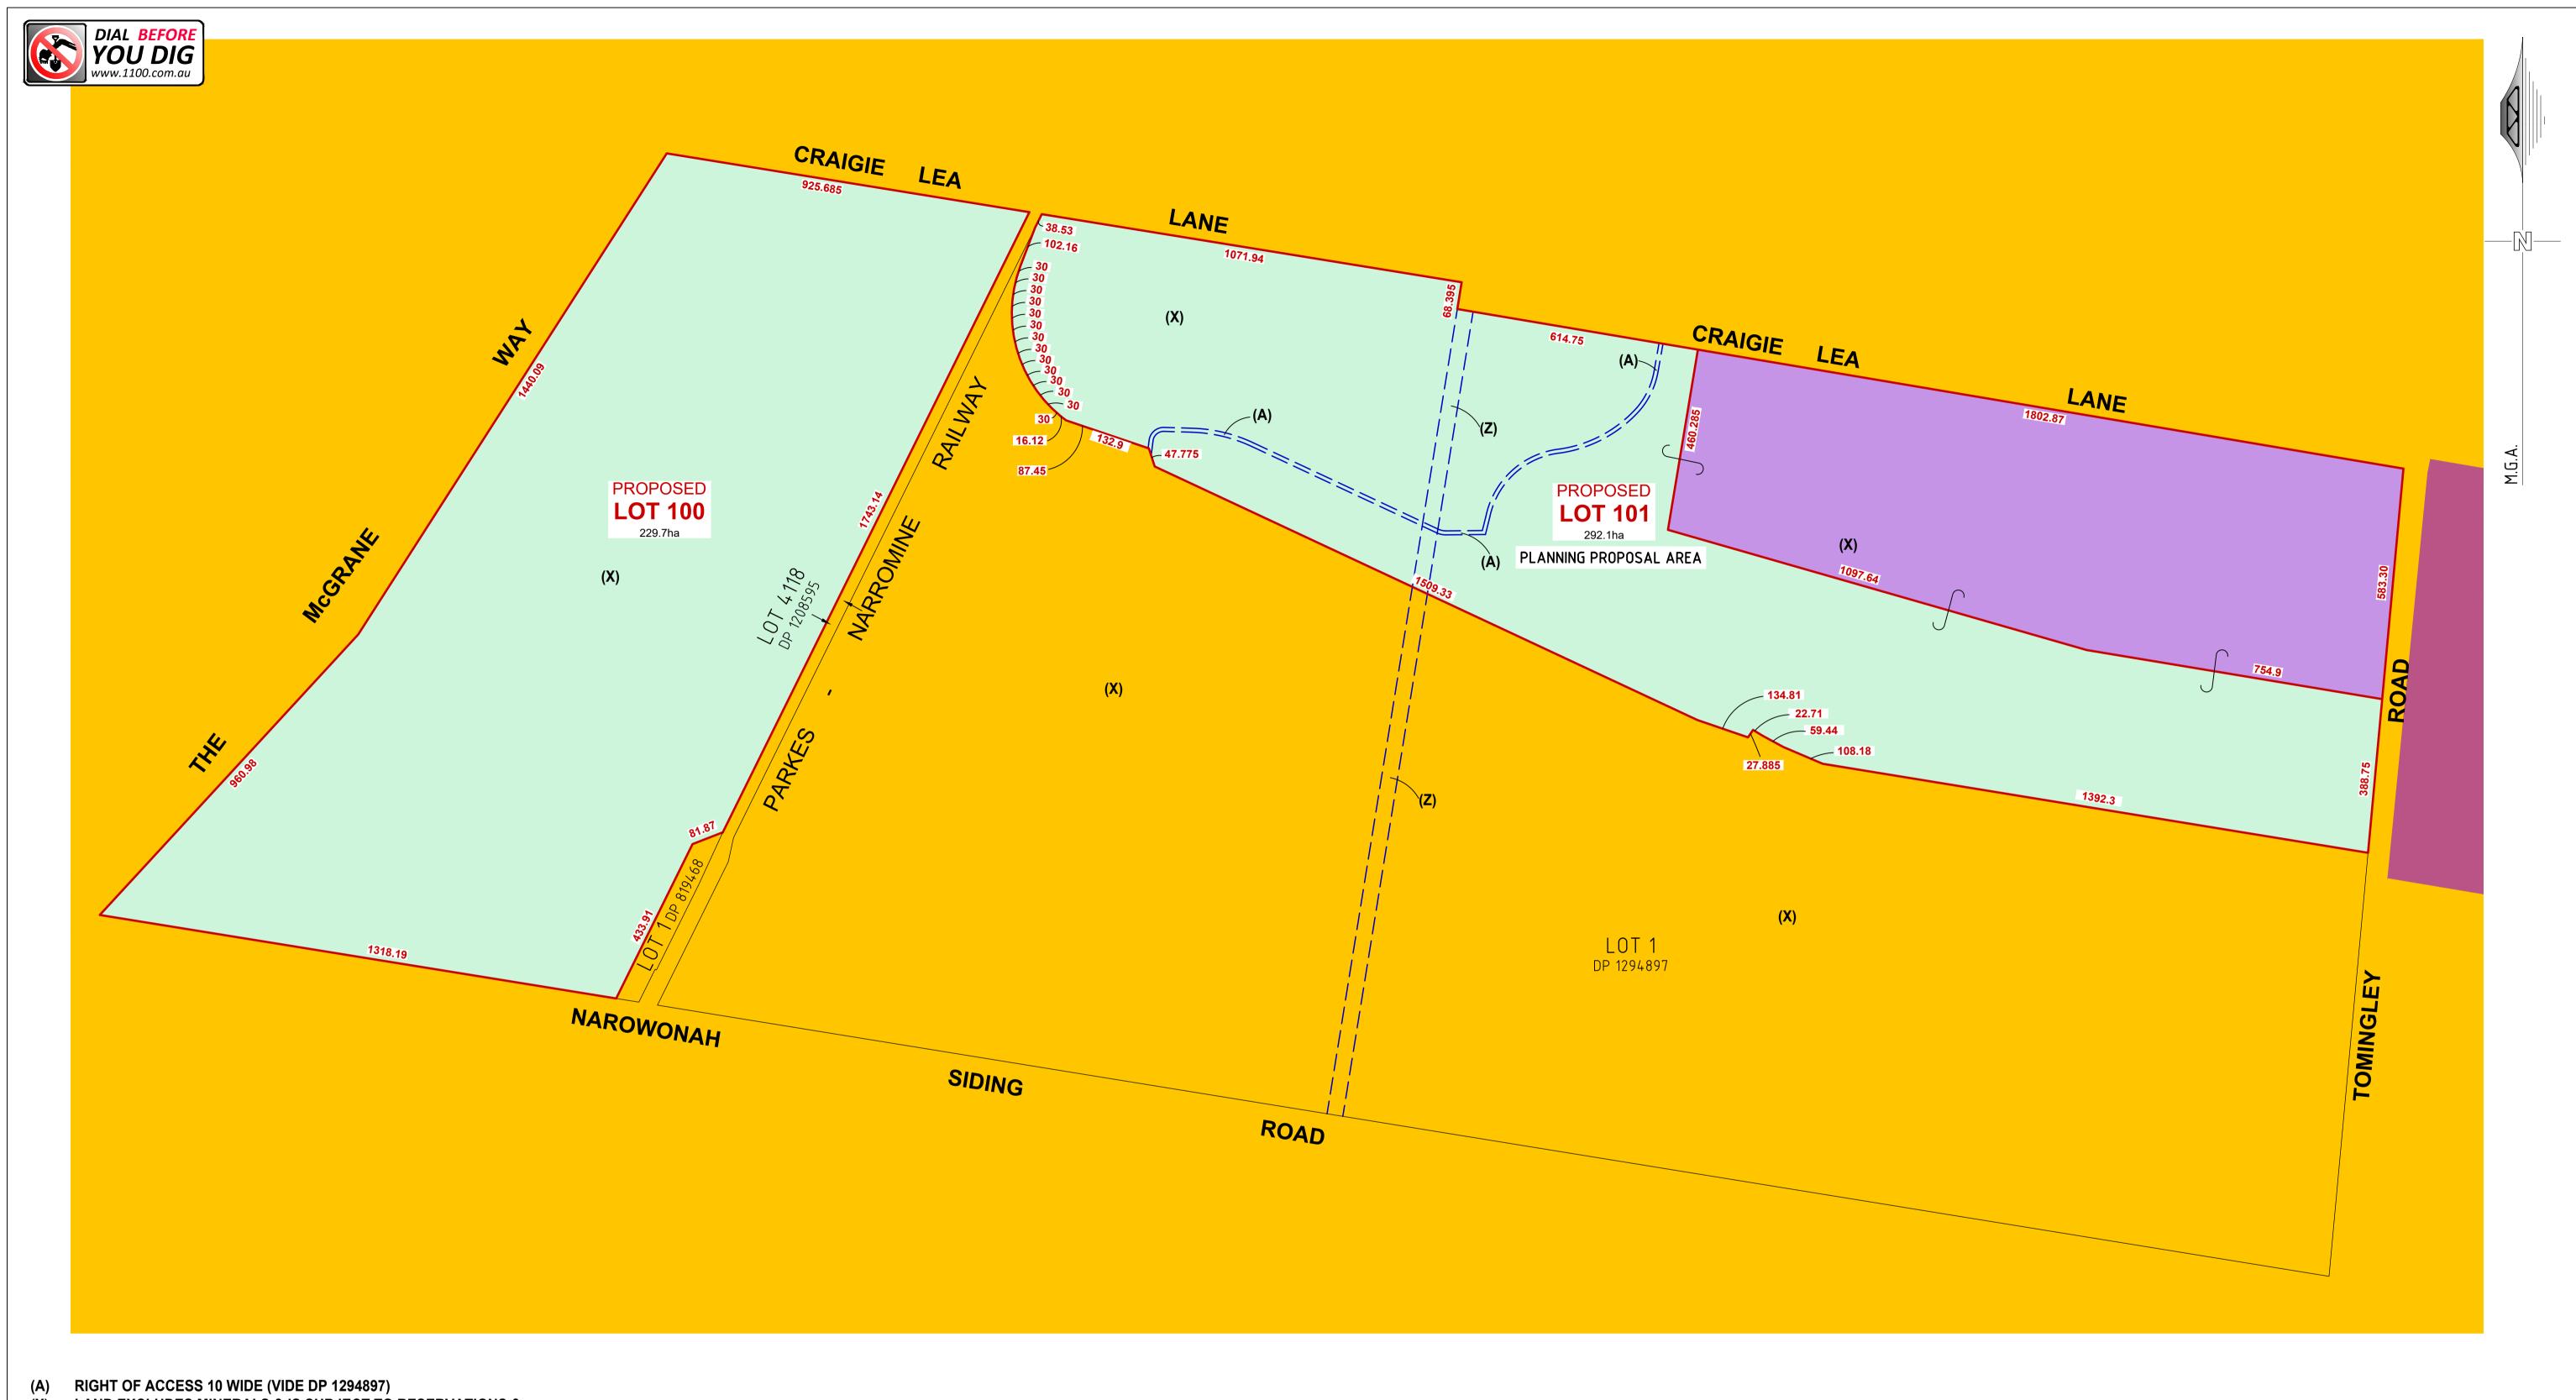

### PROPOSED MINIMUM ALLOTMENT PLAN

REDUCTION RATIO 1:8,000 @ A1 1:16,000 @ A3

Revision

**ISSUED TO CLIENT** 

Certification

Rev Date Description A 6-02-2024 ISSUED TO CLIENT

B 22-05-2024 PROPOSED SUBJECT BOUNDARY & MLA UPDATED

D 3-06-2024 MINOR CHANGES

| Project                           |  |
|-----------------------------------|--|
| PROPOSED PLAN OF SUBDIVISION OVER |  |
| LOT 2 IN DP 1294897               |  |
| Site Address                      |  |
| CRAIGE LEA LANE                   |  |
| NARROMINE NSW 2821                |  |

NARROMINE SHRIE COUNCIL

Drawing Title PROPOSED MINIMUM **ALLOTMENT PLAN** 

Drawn

Check RB

Α1 Original Sheet Size Project No

40038