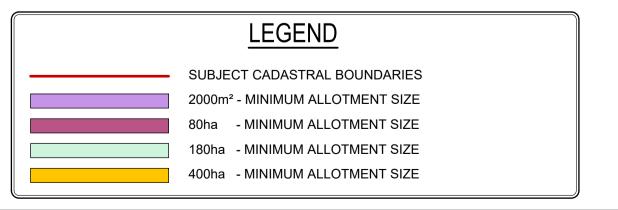

### PROPOSED MINIMUM ALLOTMENT PLAN

REDUCTION RATIO 1:8,000 @ A1 1:16,000 @ A3

Revision

**ISSUED TO CLIENT** 

Certification

NARROMINE SHRIE COUNCIL

Drawing Title PROPOSED MINIMUM **ALLOTMENT PLAN** 

Drawn

Check RB

Α1 Original Sheet Size Project No

40038